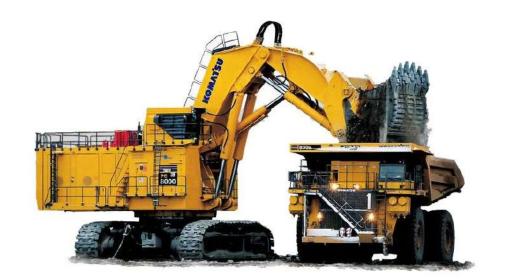

## MINING COMPONENTS AND MACHINERY

**Quality Solutions** 

Used & New

LOADERS & TRUCKS BULLDOZERS MINING EXCAVATORS DRILLS

At our equipment depots, you'll find a wide range of new & used mining attachments for Cat, Komatsu, P&H, Epiroc, Bucyrus & Hitachi machines. Can't find what you need in our stock? No worries! We'll locate the perfect unit to meet your requirements

P&H

BUCYRUS

CAT KOMAT'SU © Epiroc