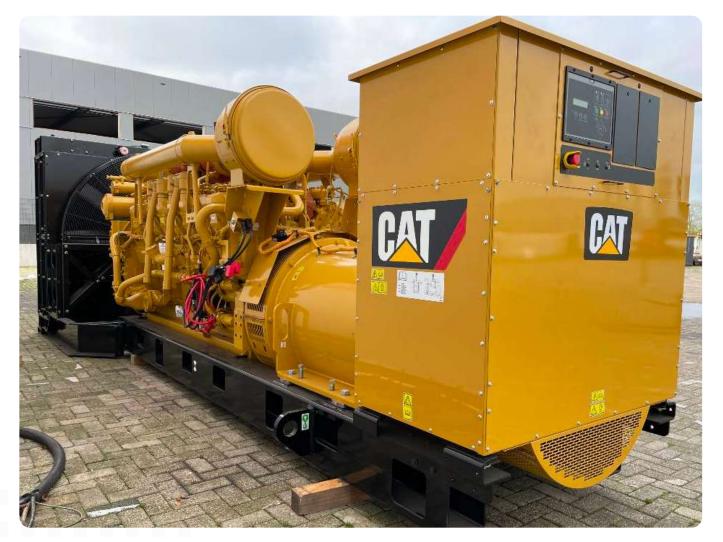

### **1250 KW Cummins QSK45-G4 Super Silent** Containerized Diesel Power Packages

| Manufacture:      | Cummins                                                      |
|-------------------|--------------------------------------------------------------|
| • Engine HP:      | 1600 hp                                                      |
| Electrical Power: | 1250 KW Continuous / 1116 KW Prime                           |
| Voltage:          | 440V/480V                                                    |
| Dual Frequency:   | 50/60 HZ                                                     |
| • Fuel:           | Diesel Fuel                                                  |
| • Hours:          | 0-200 test hours                                             |
| • Frame Type:     | 20 ft. Super Silent Soundproof<br>Isolated Container Package |