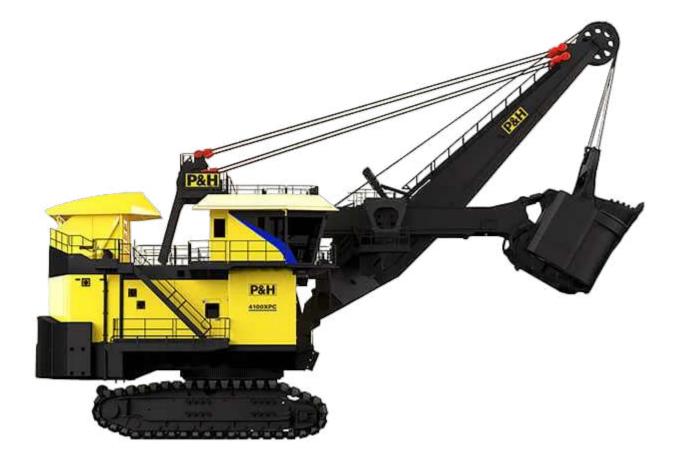

## MINING EQUIPMENT FOR SALE

**Powering your Operation** 

Used & New

From heavy-duty trucks to electric rope shovels like P&H 4100, we offer a diverse range of machinery to meet your mining needs.

• P&H 4100XPC Electric Rope Shovels