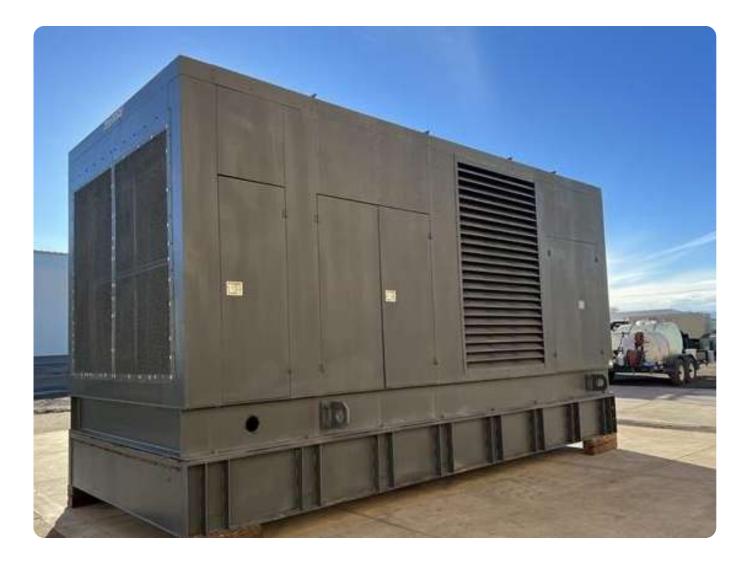

## GENERATORS

### **Powering your Operation**

### 2.250 KVA Caterpillar 3516B Skid Mounted Diesel Generator Sets

| Manufacture: Caterpillar        | Caterpillar |
|---------------------------------|-------------|
| • Engine Model: 3516B           | 3516B       |
| Standby Power Rating: 2.250 KVA | 2.250 KVA   |
| Prime Power Rating: 2.000 KVA   | 2.000 KVA   |
| Voltage: 440V/480V              | 440V/480V   |
| • Frequency: 50 HZ              | 50 HZ       |