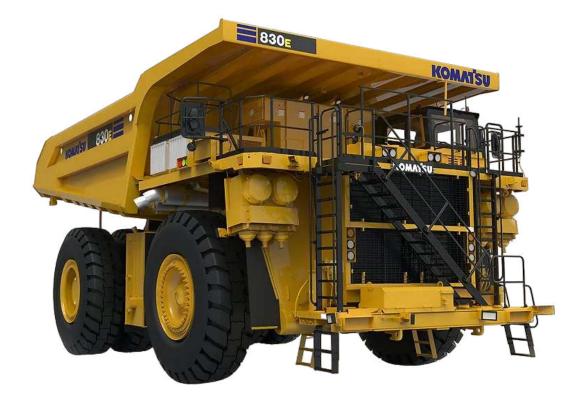

• Komatsu 830E

• P&H 250XPC Punching Machine

• WA900 - 8R

• CAT 793F

raul@rkt-int.com **t** +1 (512) 415-0923

15-0923