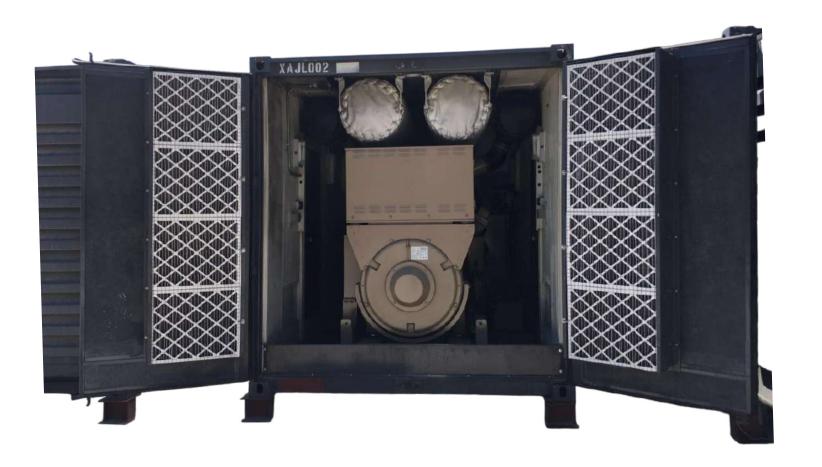

### **1250 KW Cummins QSK45-G4 Super Silent** Containerized Diesel Power Packages

| Manufacture:      | Cummins                                                      |
|-------------------|--------------------------------------------------------------|
| • Engine HP:      | 1600 hp                                                      |
| Electrical Power: | 1250 KW Continuous / 1116 KW Prime                           |
| Voltage:          | 440V/480V                                                    |
| Dual Frequency:   | 50/60 HZ                                                     |
| • Fuel:           | Diesel Fuel                                                  |
| • Hours:          | 0-200 test hours                                             |
| • Frame Type:     | 20 ft. Super Silent Soundproof<br>Isolated Container Package |

### **Cummins KT19-G4 Super Silent** fitted in 20 Foot CSC and ISO certified

| <ul> <li>Stand by Power Rating</li> </ul> | 575 KVA   |
|-------------------------------------------|-----------|
| Dual Frequency                            | 50 HZ     |
| Voltage:                                  | 400 Volts |