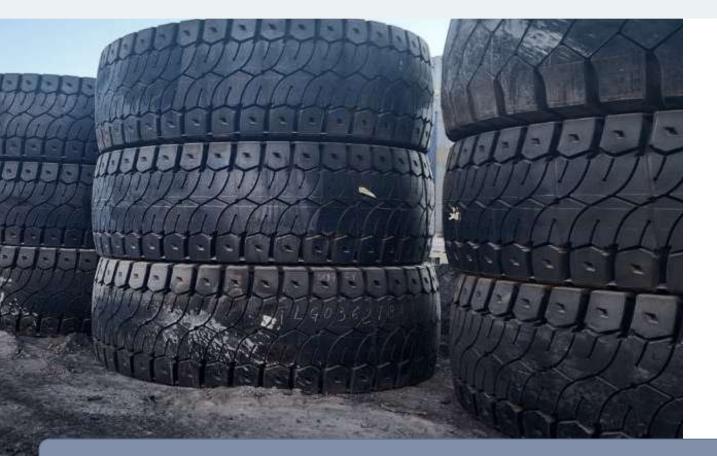

#### HAUL TRUCK TIRES

| 59/80R63 | 40.00R57 |
|----------|----------|
| 56/80R63 | 37.00R57 |
| 53/80R63 | 3300R51  |
| 50/80R57 | 2700R49  |
| 46/90R57 | 24.00R35 |
| 42/90R57 | 1400R25  |

#### LOADER TIRES

| 70/70-57 | 55/80R57 |
|----------|----------|
| 60/80R57 | 50/65R51 |
| 58/85-57 | 45/65R45 |

raul@rkt-int.com

+1 (512) 415-0923