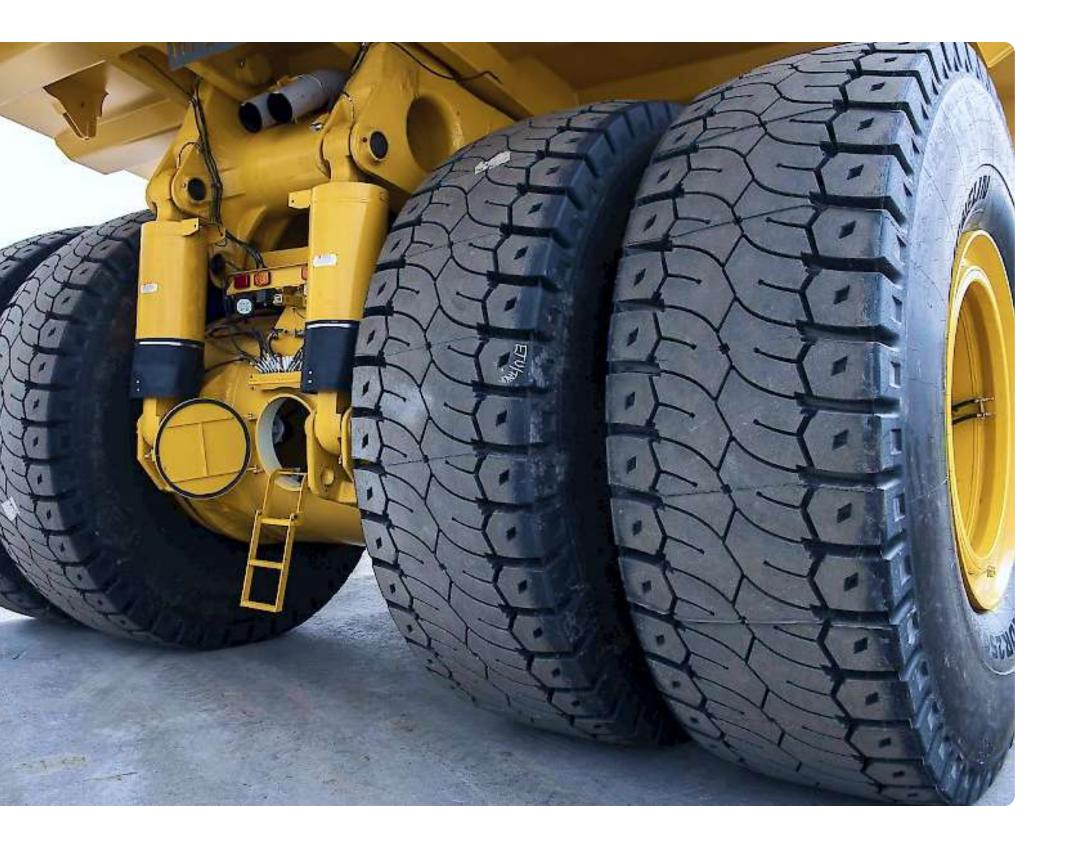

#### HAUL TRUCK TIRES

| 59/80R63 | 40.00R57 |
|----------|----------|
| 56/80R63 | 37.00R57 |
| 53/80R63 | 3300R51  |
| 50/80R57 | 2700R49  |
| 46/90R57 | 24.00R35 |
| 42/90R57 | 1400R25  |

#### LOADER TIRES

| 70/70-57 | 55/80R57 |
|----------|----------|
| 60/80R57 | 50/65R51 |
| 58/85-57 | 45/65R45 |

raul@rkt-int.com

+1 (512) 415-0923