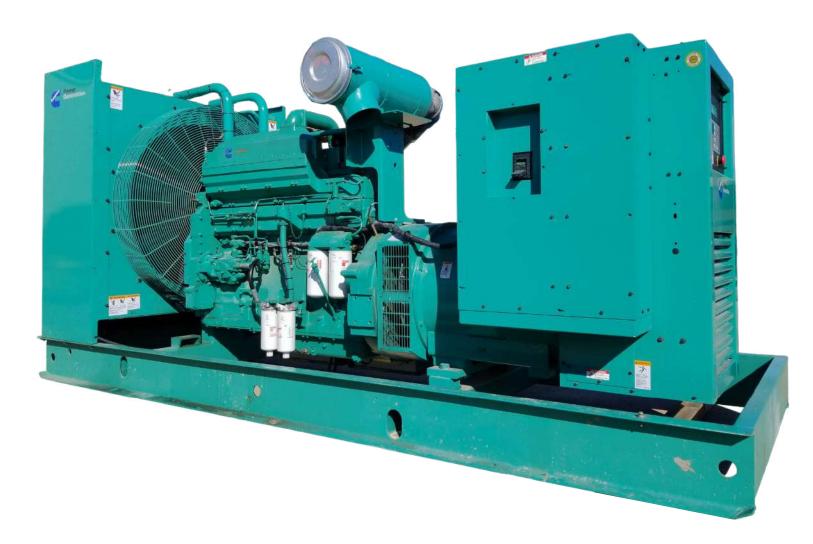

### 2.250 KVA Caterpillar 3516B Skid Mounted Diesel Generator Sets

| Manufacture: Caterpillar        | Caterpillar |
|---------------------------------|-------------|
| • Engine Model: 3516B           | 3516B       |
| Standby Power Rating: 2.250 KVA | 2.250 KVA   |
| Prime Power Rating: 2.000 KVA   | 2.000 KVA   |
| Voltage: 440V/480V              | 440V/480V   |
| • Frequency: 50 HZ              | 50 HZ       |