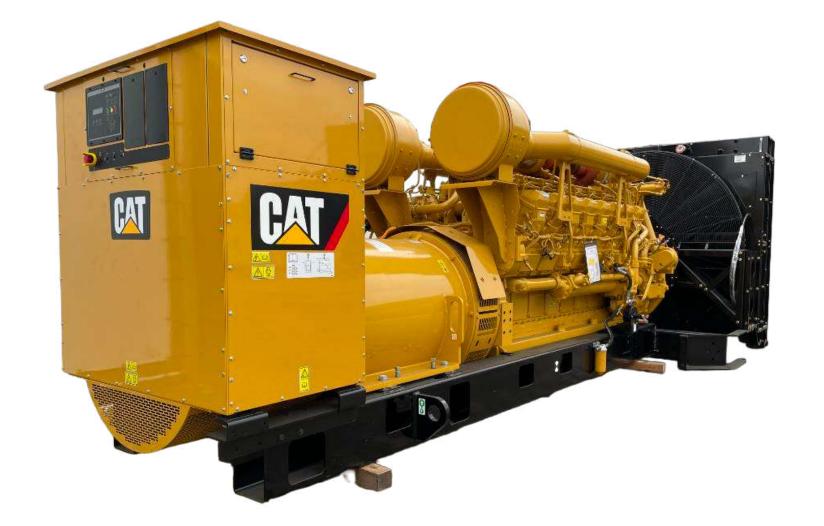

### 2.250 KVA Caterpillar 3516B Skid Mounted Diesel Generator Sets

| Manufacture: Caterpillar        | Caterpillar |
|---------------------------------|-------------|
| • Engine Model: 3516B           | 3516B       |
| Standby Power Rating: 2.250 KVA | 2.250 KVA   |
| Prime Power Rating: 2.000 KVA   | 2.000 KVA   |
| Voltage: 440V/480V              | 440V/480V   |
| • Frequency: 50 HZ              | 50 HZ       |