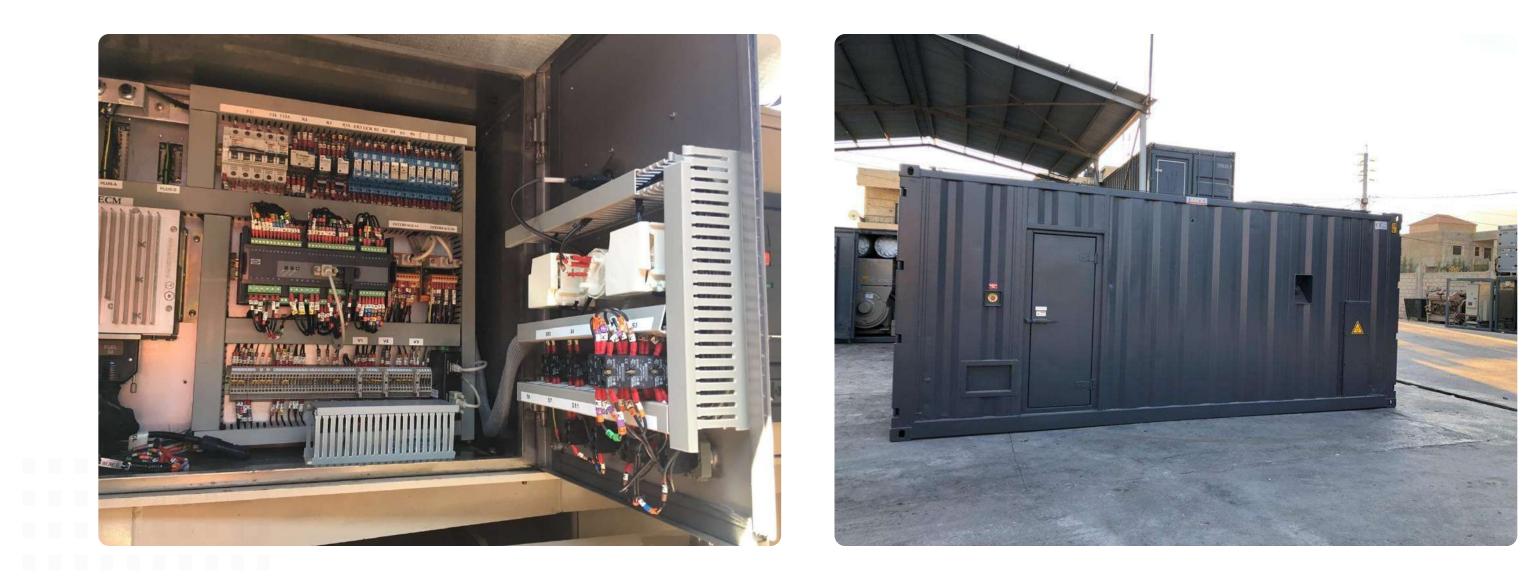

### **1250 KW Cummins QSK45-G4 Super Silent** Containerized Diesel Power Packages

| Manufacture:      | Cummins                                                      |
|-------------------|--------------------------------------------------------------|
| • Engine HP:      | 1600 hp                                                      |
| Electrical Power: | 1250 KW Continuous / 1116 KW Prime                           |
| Voltage:          | 440V/480V                                                    |
| Dual Frequency:   | 50/60 HZ                                                     |
| • Fuel:           | Diesel Fuel                                                  |
| • Hours:          | 0-200 test hours                                             |
| • Frame Type:     | 20 ft. Super Silent Soundproof<br>Isolated Container Package |

### **Cummins KT19-G4 Super Silent** fitted in 20 Foot CSC and ISO certified

| <ul> <li>Stand by Power Rating</li> </ul> | 575 KVA   |
|-------------------------------------------|-----------|
| Dual Frequency                            | 50 HZ     |
| Voltage:                                  | 400 Volts |