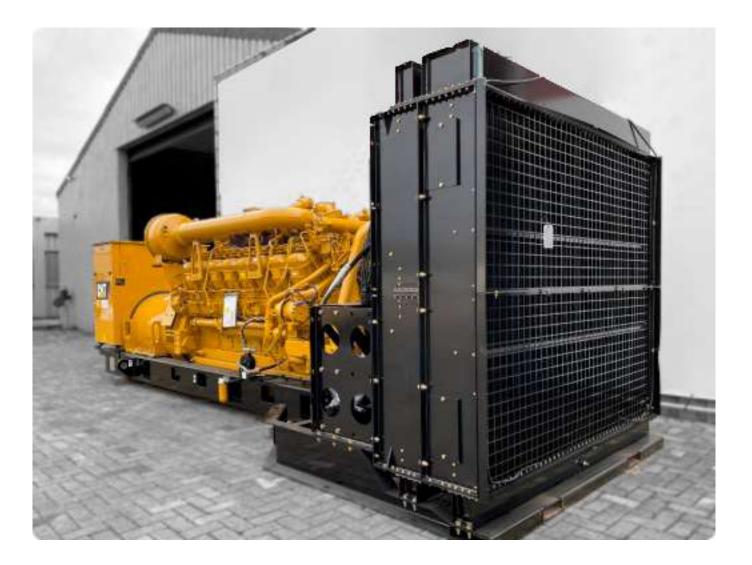

### **Cummins KT19-G4 Super Silent** fitted in 20 Foot CSC and ISO certified

| <ul> <li>Stand by Power Rating</li> </ul> | 575 KVA   |
|-------------------------------------------|-----------|
| Dual Frequency                            | 50 HZ     |
| Voltage:                                  | 400 Volts |

Used, very good condition (Low Test Hours) Load Tested **\$105,800** delivered to any Port

raul@rkt-int.com

+1 (512) 415-0923