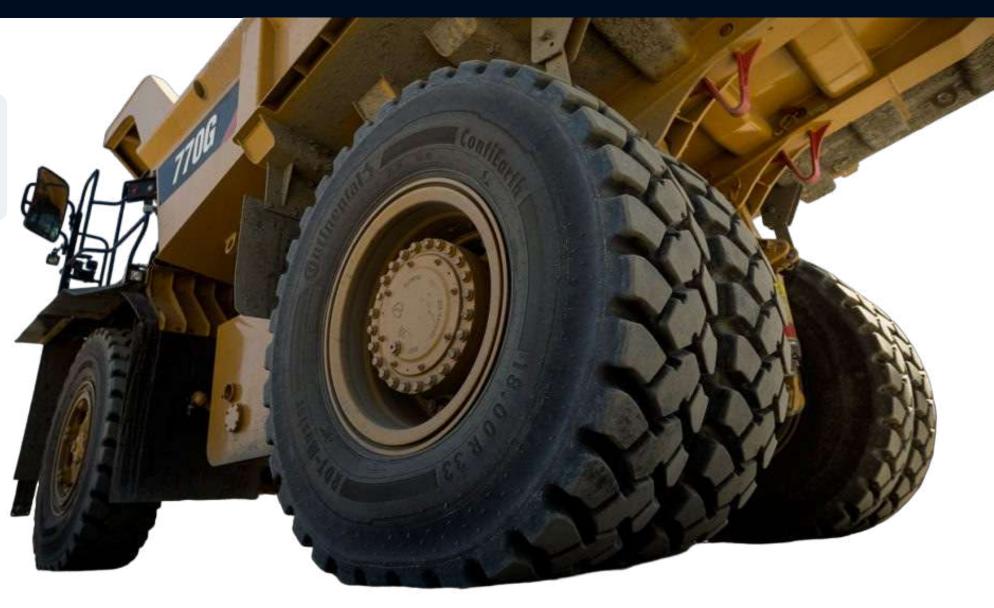

## 

BRIDGESTONE GOOD FYEAR

At RKT International, we supply top-tier Michelin®, Bridgestone®, and Goodyear® tires for your heavy machinery needs. Working directly with reputable distributors, we ensure the availability of high-quality OTR tires that meet the demands of the mining industry.

Our technical team collaborates with mining personnel at all levels, providing solutions for tire-related challenges. Additionally, we tailor tire management programs to suit each operation, encompassing OTR supply/ disposal, maintenance, and on-site management services.