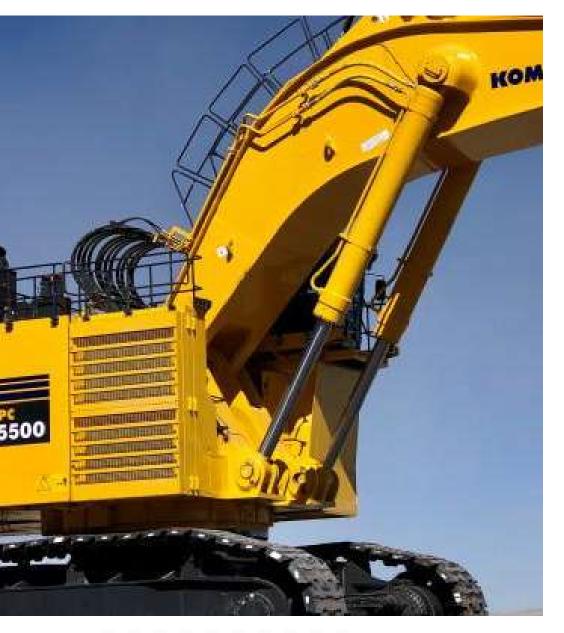

## MINING COMPONENTS AND MACHINERY

**Quality Solutions** 

Used & New

LOADERS & TRUCKS BULLDOZERS MINING EXCAVATORS DRILLS

At our equipment depots, you'll find a wide range of new & used mining attachments for Cat, Komatsu, P&H, Epiroc, Bucyrus & Hitachi machines. Can't find what you need in our stock? No worries! We'll locate the perfect unit to meet your requirements

P&H

BUCYRUS

CAT KOMAT'SU © Epiroc

### **Buckets & Blades**

Wheter you need robust buckets for efficient material handling or precision blades for smooth excavation, our attachments deliver exceptional results.

For mining excavators, loaders and electric rope shovels. At RKT International, we offer a wide range of heavy machinery attachments that are meticulously engineered to withstand the demanding conditions of mining operations.