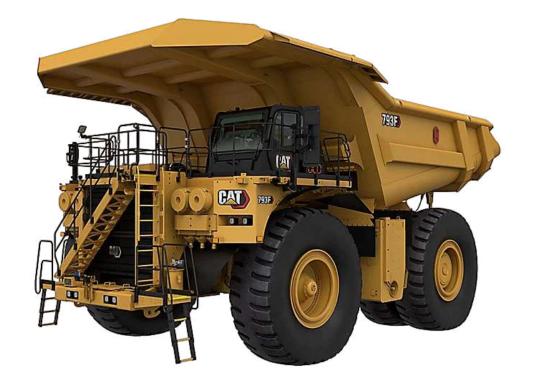

• Komatsu 830E

• P&H 250XPC Punching Machine

• WA900 - 8R

• CAT 793F

raul@rkt-int.com **t** +1 (512) 415-0923

15-0923