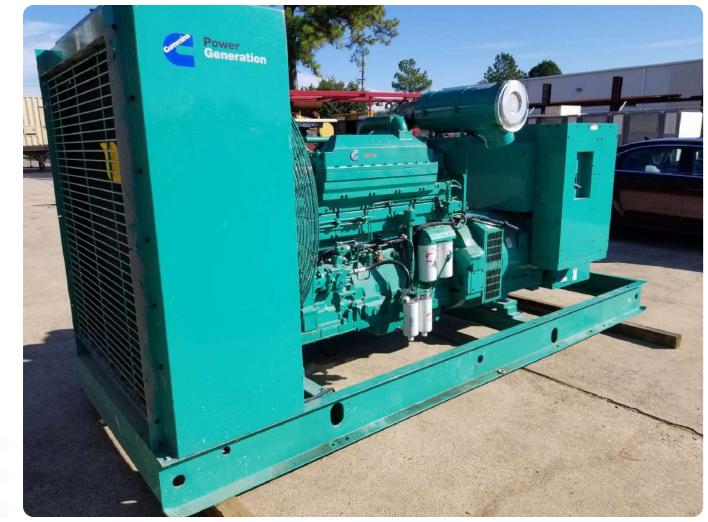

### 2.250 KVA Caterpillar 3516B Skid Mounted Diesel Generator Sets

| Manufacture: Caterpillar        | Caterpillar |
|---------------------------------|-------------|
| • Engine Model: 3516B           | 3516B       |
| Standby Power Rating: 2.250 KVA | 2.250 KVA   |
| Prime Power Rating: 2.000 KVA   | 2.000 KVA   |
| Voltage: 440V/480V              | 440V/480V   |
| • Frequency: 50 HZ              | 50 HZ       |