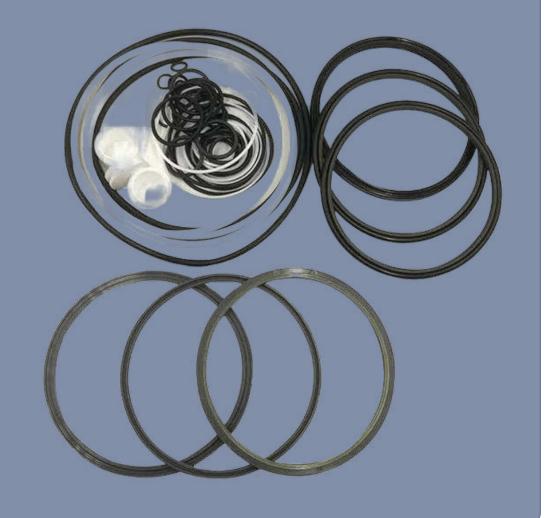

## 

As a top-notch provider of new & refurbished Hydraulic Cylinders for Caterpillar®, Komatsu® Epiroc, Bucyrus, P&H & Hitachi®.

We offer substantial savings on replacements and related parts without compromising on performance and reliability.

Trust in our expertise to keep your operations running smoothly and cost-effectively.

Discover our top-tier, highperformance Tier 1 replacement seal kits catering to all your equipment needs, be it wheel loaders or excavators. With our seal kits, extend the lifespan of your hydraulic cylinders, minimize downtime, and reduce repair intervals.