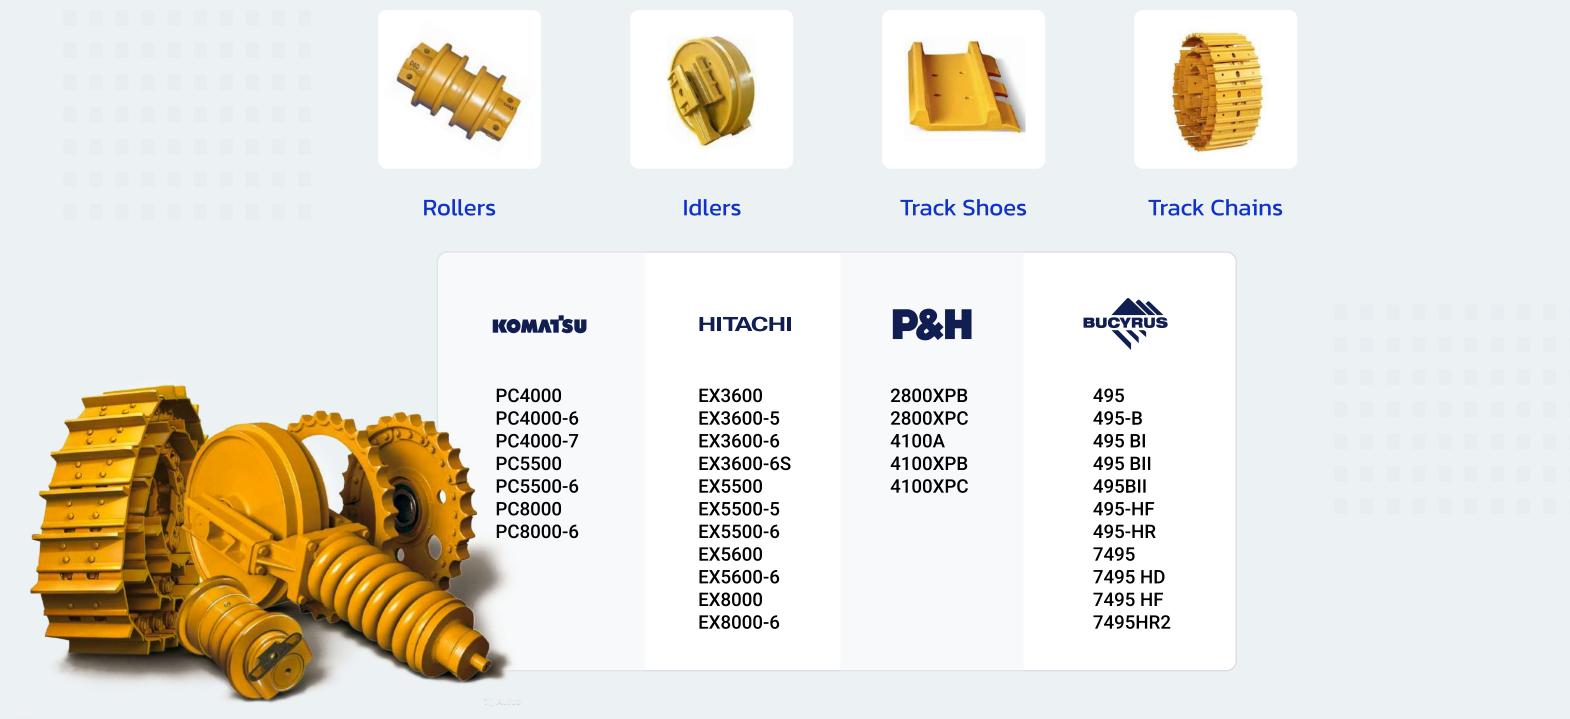

### UNDERCARRIAGE Components

HOMATSU

raul@rkt-int.com

+1 (512) 415-0923

## KOMATSU

At RKT International, we excel in remanufacturing track frames to Cat® and Komatsu® exact specifications, using genuine original parts for unmatched quality and performance.

Additionally, we offer a range of well-maintained used track frames, providing cost-effective solutions for your mining equipment needs.

Whether remanufactured or used, our track frames are built to withstand the toughest mining applications, ensuring reliability and durability you can trust.

**Choose RKT International for excellence that** goes beyond your expectations